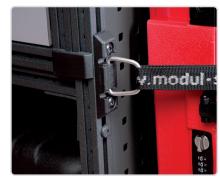

Storage holder for Mobil-Box Part No: 50230-03

Lashing eyelet Part No: 50025-03

Ambient light Part. No: 19701-03 - 324 mm Part. No: 19702-03 - 648 mm

Modul-Box 324 x 324 mm, Part No: 10487-03 Divider, width 324 mm, Part No: 10488-03 Window, width 324 mm, Part No: 10489-03 Handle, width 324 mm, Part No: 10490-03