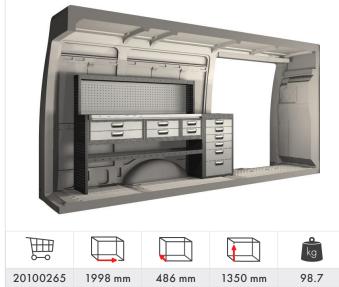

#### **lveco** Daily 12 & 13.4 m<sup>3</sup> L3 H2 / H3

Roof bar kit Part No: **RR680225000** 

Roof bar kit Part No: **RR680235000** 