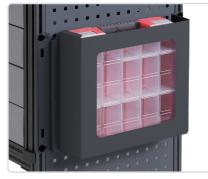

Storage holder for Mobil-Box Part No: 50230-03

Lashing eyelet Part No: 50025-03

Ambient light Part. No: 19701-03 - 324 mm Part. No: 19702-03 - 648 mm

Modul-Box 324 x 324 mm, Part No: 10487-03 Divider, width 324 mm, Part No: 10488-03 Window, width 324 mm, Part No: 10489-03 Handle, width 324 mm, Part No: 10490-03