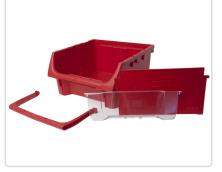

## Accessories

Part No: 50014-03

Load stop Part No: 50250-03

Modul-Lock Part No: 50211-03 (cam lock) Part No: 50212-03 (padlock)

Mobil-Box Part No: 10566, width 486 mm (low) Part No: 10563, width 486 mm (high)

Storage holder for Mobil-Box Part No: 50230-03

Lashing eyelet Part No: 50025-03

Ambient light Part. No: 19701-03 - 324 mm Part. No: 19702-03 - 648 mm

Modul-Box 324 x 324 mm, Part No: 10487-03 Divider, width 324 mm, Part No: 10488-03 Window, width 324 mm, Part No: 10489-03 Handle, width 324 mm, Part No: 10490-03