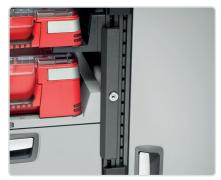

## Accessories

Part No: 50014-03

Load stop Part No: 50250-03

Modul-Lock Part No: 50211-03 (cam lock) Part No: 50212-03 (padlock)

Mobil-Box Part No: 10566, width 486 mm (low) Part No: 10563, width 486 mm (high)