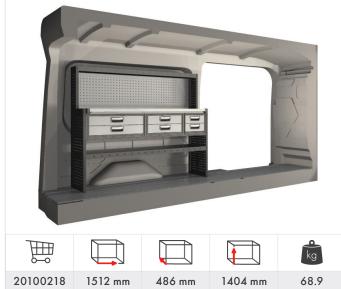

ation we safeguard quality at every stage of the process, from development, manufacturing and delivery through to sales and customer service. We have also achieved ISO 14001 accreditation to further our commitment to improving the environment.

We are currently converting in the region of 3000 vehicles a year at our production facility.

We are affiliated to a number of organisations such as the SMMT. We are also a partner in the FTA's Van Excellence scheme and we are an approved converter under the VCA's N1 Enhancement scheme.

For further information, quotations or to discuss<br/>your racking requirements please contact us:Image: Contact us:Sales Department - 01628 528034 (Option 2)<br/>sales@modul-system.co.ukImage: Contact us:

#### **lveco** Daily 9 & 10.8 m<sup>3</sup> L2 H1/H2















Part No: RR680127000

Roof bar kit



Roof bar kit Part No: **RR680137000** 

#### **lveco** Daily 12 & 13.4 m<sup>3</sup> L3 H2 / H3













Roof bar kit Part No: **RR680225000** 



Roof bar kit Part No: **RR680235000** 



## Accessories



Part No: 50014-03



Load stop Part No: 50250-03



Modul-Lock Part No: 50211-03 (cam lock) Part No: 50212-03 (padlock)



Mobil-Box Part No: 10566, width 486 mm (low) Part No: 10563, width 486 mm (high)



Storage holder for Mobil-Box Part No: 50230-03



Lashing eyelet Part No: 50025-03



Ambient light Part. No: 19701-03 - 324 mm Part. No: 19702-03 - 648 mm



Modul-Box 324 x 324 mm, Part No: 10487-03 Divider, width 324 mm, Part No: 10488-03 Window, width 324 mm, Part No: 10489-03 Handle, width 324 mm, Part No: 10490-03



Lashing w