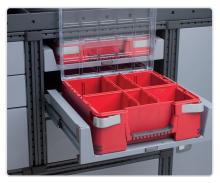

Storage holder for Mobil-Box Part No: 50230-03

Lashing eyelet Part No: 50025-03

Ambient light Part. No: 19701-03 - 324 mm Part. No: 19702-03 - 648 mm

Modul-Box 324 x 324 mm, Part No: 10487-03 Divider, width 324 mm, Part No: 10488-03 Window, width 324 mm, Part No: 10489-03 Handle, width 324 mm, Part No: 10490-03