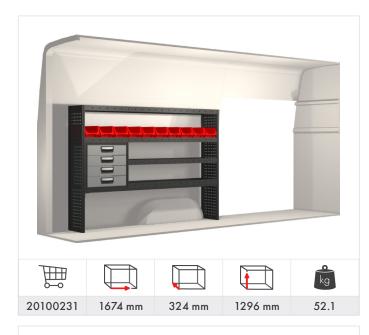

#### **lveco** Daily 9 & 10.8 m<sup>3</sup> L2 H1/H2

Part No: RR680127000

Roof bar kit

Roof bar kit Part No: **RR680137000** 