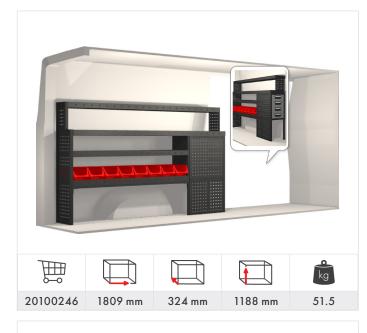

#### **lveco** Daily 9 & 10.8 m<sup>3</sup> L2 H1/H2

Part No: RR680127000

Roof bar kit

Roof bar kit Part No: **RR680137000** 