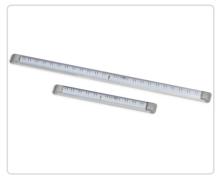

#### **lveco** Daily 9 & 10.8 m<sup>3</sup> L2 H1/H2

Part No: RR680127000

Roof bar kit

Roof bar kit Part No: **RR680137000** 

#### **lveco** Daily 12 & 13.4 m<sup>3</sup> L3 H2 / H3

Roof bar kit Part No: **RR680225000** 

Roof bar kit Part No: **RR680235000** 