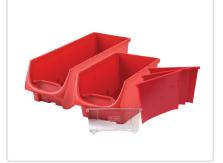

## Accessories

Part No: 50014-03

Load stop Part No: 50250-03

Modul-Lock Part No: 50211-03 (cam lock) Part No: 50212-03 (padlock)

Mobil-Box Part No: 10566, width 486 mm (low) Part No: 10563, width 486 mm (high)

Storage holder for Mobil-Box Part No: 50230-03

Lashing eyelet Part No: 50025-03

Ambient light Part. No: 19701-03 - 324 mm Part. No: 19702-03 - 648 mm

Modul-Box 324 x 324 mm, Part No: 10487-03 Divider, width 324 mm, Part No: 10488-03 Window, width 324 mm, Part No: 10489-03 Handle, width 324 mm, Part No: 10490-03