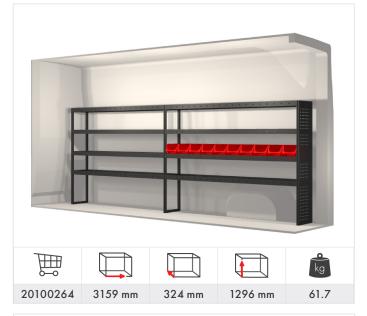

#### **lveco** Daily 9 & 10.8 m<sup>3</sup> L2 H1/H2

Part No: RR680127000

Roof bar kit

Roof bar kit Part No: **RR680137000** 