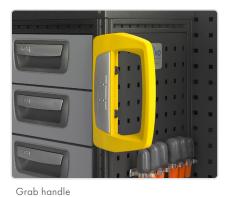

Storage holder for Mobil-Box Part No: 50230-03

Lashing eyelet Part No: 50025-03

Ambient light Part. No: 19701-03 - 324 mm Part. No: 19702-03 - 648 mm

Modul-Box 324 x 324 mm, Part No: 10487-03 Divider, width 324 mm, Part No: 10488-03 Window, width 324 mm, Part No: 10489-03 Handle, width 324 mm, Part No: 10490-03