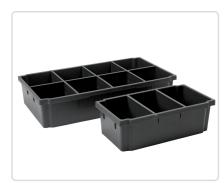

Storage holder for Mobil-Box Part No: 50230-03

Lashing eyelet Part No: 50025-03

Ambient light Part. No: 19701-03 - 324 mm Part. No: 19702-03 - 648 mm

Modul-Box 324 x 324 mm, Part No: 10487-03 Divider, width 324 mm, Part No: 10488-03 Window, width 324 mm, Part No: 10489-03 Handle, width 324 mm, Part No: 10490-03

Lashing with narrow strap, 2.0 m (2 pcs) Part No: 11722

Modul-Box 162 x 324 mm, Part No: 10480-03 Modul-Box 162 x 486 mm, Part No: 10481-03 Divider, Width 162 mm, Part No: 10482-03 Window, Width 162 mm, Part No: 10483-03