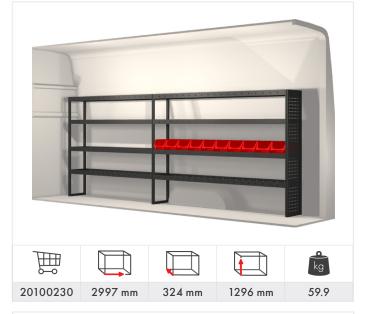

n we safeguard quality at every stage of the process, from development, manufacturing and delivery through to sales and customer service. We have also achieved ISO 14001 accreditation to further our commitment to improving the environment.

We are currently converting in the region of 3000 vehicles a year at our production facility.

We are affiliated to a number of organisations such as the SMMT. We are also a partner in the FTA's Van Excellence scheme and we are an approved converter under the VCA's N1 Enhancement scheme.

For further information, quotations or to discuss<br/>your racking requirements please contact us:Image: Contact us:Sales Department - 01628 528034 (Option 2)<br/>sales@modul-system.co.ukImage: Contact us:

#### **lveco** Daily 9 & 10.8 m<sup>3</sup> L2 H1/H2















Part No: RR680127000

Roof bar kit



Roof bar kit Part No: **RR680137000** 

#### **lveco** Daily 12 & 13.4 m<sup>3</sup> L3 H2 / H3













Roof bar kit Part No: **RR680225000** 



Roof bar kit Part No: **RR680235000** 



## Accessories



Part No: 50014-03



Load stop Part No: 50250-03



Modul-Lock Part No: 50211-03 (cam lock) Part No: 50212-03 (padlock)



Mobil-Box Part No: 10566, width 486 mm (low) Part No: 10563, width 486 mm (high)



Storage holder for Mobil-Box Part No: 50230-03



Lashing eyelet Part No: 50025-03



Ambient light Part. No: 19701-03 - 324 mm Part. No: 19702-03 - 648 mm



Modul-Box 324 x 324 mm, Part No: 10487-03 Divider, width 324 mm, Part No: 10488-03 Window, width 324 mm, Part No: 10489-03 Handle, width 324 mm, Part No: 10490-03



Lashing with