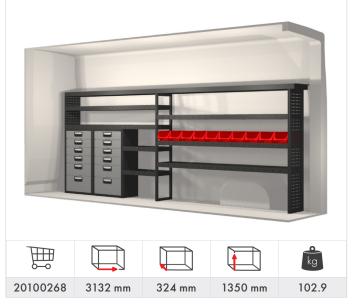

#### **lveco** Daily 12 & 13.4 m<sup>3</sup> L3 H2 / H3

Roof bar kit Part No: **RR680225000** 

Roof bar kit Part No: **RR680235000** 