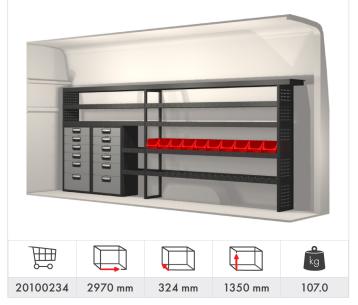

we safeguard quality at every stage of the process, from development, manufacturing and delivery through to sales and customer service. We have also achieved ISO 14001 accreditation to further our commitment to improving the environment.

We are currently converting in the region of 3000 vehicles a year at our production facility.

We are affiliated to a number of organisations such as the SMMT. We are also a partner in the FTA's Van Excellence scheme and we are an approved converter under the VCA's N1 Enhancement scheme.

For further information, quotations or to discuss<br/>your racking requirements please contact us:Image: Contact us:Sales Department - 01628 528034 (Option 2)<br/>sales@modul-system.co.ukImage: Contact us:

#### **lveco** Daily 9 & 10.8 m<sup>3</sup> L2 H1/H2















Part No: RR680127000

Roof bar kit



Roof bar kit Part No: **RR680137000** 

#### **lveco** Daily 12 & 13.4 m<sup>3</sup> L3 H2 / H3













Roof bar kit Part No: **RR680225000** 



Roof bar kit Part No: **RR680235000** 



## Accessories



Part No: 50014-03



Load stop Part No: 50250-03



Modul-Lock Part No: 50211-03 (cam lock) Part No: 50212-03 (padlock)



Mobil-Box Part No: 10566, width 486 mm (low) Part No: 10563, width 486 mm (high)



Storage holder for Mobil-Box Part No: 50230-03



Lashing eyelet Part No: 50025-03



Ambient light Part. No: 19701-03 - 324 mm Part. No: 19702-03 - 648 mm



Modul-Box 324 x 324 mm, Part No: 10487-03 Divider, width 324 mm, Part No: 10488-03 Window, width 324 mm, Part No: 10489-03 Handle, width 324 mm, Part No: 10490-03



Lashing with na