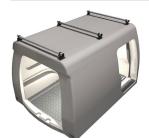

#### **lveco** Daily 9 & 10.8 m<sup>3</sup> L2 H1/H2

Part No: RR680127000

Roof bar kit

Roof bar kit Part No: **RR680137000** 

#### **lveco** Daily 12 & 13.4 m<sup>3</sup> L3 H2 / H3

Roof bar kit Part No: **RR680225000** 

Roof bar kit Part No: **RR680235000** 