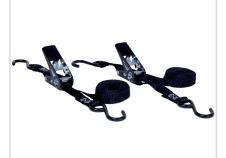

Lashing with narrow strap, 2.0 m (2 pcs) Part No: 11722

Modul-Box 162 x 324 mm, Part No: 10480-03 Modul-Box 162 x 486 mm, Part No: 10481-03 Divider, Width 162 mm, Part No: 10482-03 Window, Width 162 mm, Part No: 10483-03

Lashing with ratchet, 4.5 m Part No: 11716

Insert for drawers For 108 mm high drawer, Part No: 10530-03<sup>\*</sup> For 108 mm high drawer, Part No: 10533-03<sup>\*\*</sup> For 162/216 mm high drawer, Part No: 10535-03<sup>\*\*\*</sup>