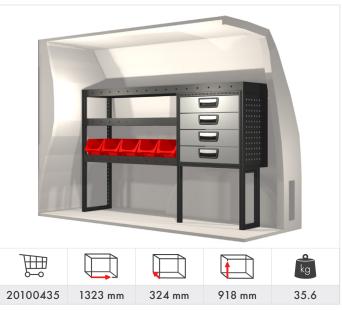

tional mobile installation teams

Third party installation

Through ISO 9001 certification we safeguard quality at every stage of the process, from development, manufacturing and delivery through to sales and customer service. We have also achieved ISO 14001 accreditation to further our commitment to improving the environment.

We are currently converting in the region of 3000 vehicles a year at our production facility.

We are affiliated to a number of organisations such as the SMMT. We are also a partner in the FTA's Van Excellence scheme and we are an approved converter under the VCA's N1 Enhancement scheme.

For further information, quotations or to discuss your racking requirements please contact us:



Sales Department - 01628 528034 (Option 1) sales@tevo.eu.com



## Caddy















### Caddy Maxi















Transporter  $5.8 \& 6.7 \text{ m}^3 \text{ (L1 H1/H2)}$ 













Transporter 6.9 &  $7.9 \text{ m}^3$  (L2 H1/H2)













Crafter 9.9 m<sup>3</sup> (L3 H3)

















#### Tevo Limited

Maddison House
Thomas Road, Wooburn Industrial Estate
Wooburn Green, Buckinghamshire. HP10 OPE

01628 528034 (Option 1) sales@tevo.eu.com www.tevo.eu.com