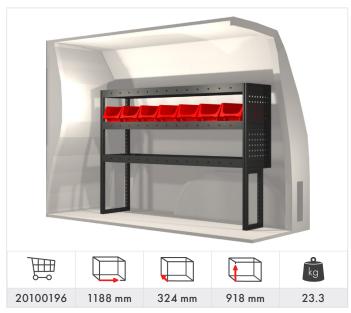

## Caddy

### Caddy Maxi

Transporter  $5.8 \& 6.7 \text{ m}^3 \text{ (L1 H1/H2)}$ 

Transporter 6.9 &  $7.9 \text{ m}^3$  (L2 H1/H2)

Crafter 9.9 m<sup>3</sup> (L3 H3)