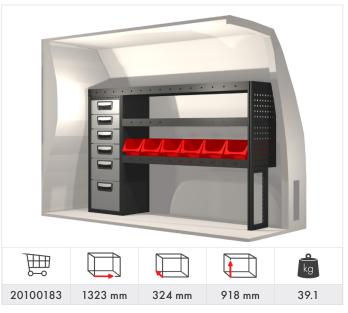

al mobile installation teams

Third party installation

Through ISO 9001 certification we safeguard quality at every stage of the process, from development, manufacturing and delivery through to sales and customer service. We have also achieved ISO 14001 accreditation to further our commitment to improving the environment.

We are currently converting in the region of 3000 vehicles a year at our production facility.

We are affiliated to a number of organisations such as the SMMT. We are also a partner in the FTA's Van Excellence scheme and we are an approved converter under the VCA's N1 Enhancement scheme.

For further information, quotations or to discuss your racking requirements please contact us:



Sales Department - 01628 528034 (Option 1) sales@tevo.eu.com



## Caddy















### Caddy Maxi















Transporter  $5.8 \& 6.7 \text{ m}^3 \text{ (L1 H1/H2)}$ 













Transporter 6.9 &  $7.9 \text{ m}^3$  (L2 H1/H2)













Crafter 9.9 m<sup>3</sup> (L3 H3)

















#### Tevo Limited

Maddison House
Thomas Road, Wooburn Industrial Estate
Wooburn Green, Buckinghamshire. HP10 OPE

01628 528034 (Option 1) sales@tevo.eu.com www.tevo.eu.com