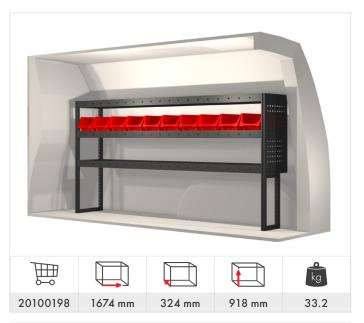

### Caddy Maxi

Transporter  $5.8 \& 6.7 \text{ m}^3 \text{ (L1 H1/H2)}$ 

Transporter 6.9 &  $7.9 \text{ m}^3$  (L2 H1/H2)

Crafter 9.9 m<sup>3</sup> (L3 H3)