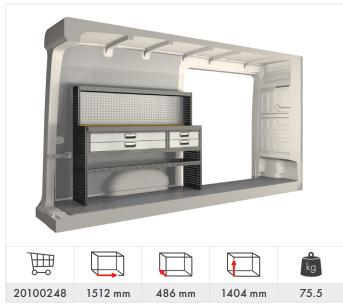

ustomer service. We have also achieved ISO 14001 accreditation to further our commitment to improving the environment.

We are currently converting in the region of 3000 vehicles a year at our production facility.

We are affiliated to a number of organisations such as the SMMT. We are also a partner in the FTA's Van Excellence scheme and we are an approved converter under the VCA's N1 Enhancement scheme.

For further information, quotations or to discuss your racking requirements please contact us:



Sales Department - 01628 528034 (Option 1) sales@tevo.eu.com



## Caddy















### Caddy Maxi















Transporter  $5.8 \& 6.7 \text{ m}^3 \text{ (L1 H1/H2)}$ 













Transporter 6.9 &  $7.9 \text{ m}^3$  (L2 H1/H2)













Crafter 9.9 m<sup>3</sup> (L3 H3)

















#### Tevo Limited

Maddison House
Thomas Road, Wooburn Industrial Estate
Wooburn Green, Buckinghamshire. HP10 OPE

01628 528034 (Option 1) sales@tevo.eu.com www.tevo.eu.com