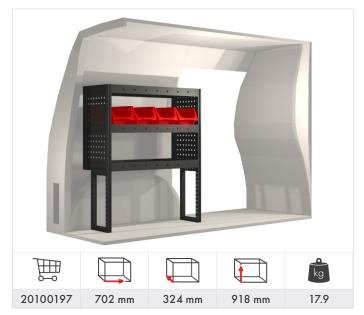

## Caddy

### Caddy Maxi

Transporter  $5.8 \& 6.7 \text{ m}^3 \text{ (L1 H1/H2)}$ 

Transporter 6.9 &  $7.9 \text{ m}^3$  (L2 H1/H2)

Crafter 9.9 m<sup>3</sup> (L3 H3)