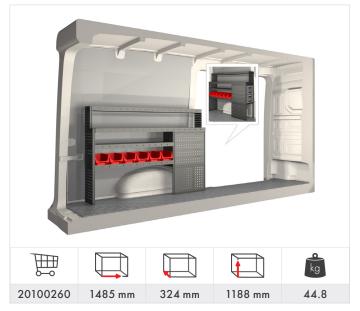

### Caddy Maxi

Transporter  $5.8 \& 6.7 \text{ m}^3 \text{ (L1 H1/H2)}$ 

Transporter 6.9 &  $7.9 \text{ m}^3$  (L2 H1/H2)

Crafter 9.9 m<sup>3</sup> (L3 H3)