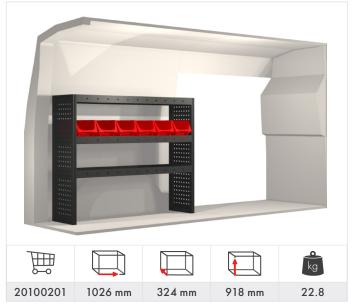

### Caddy Maxi

Transporter  $5.8 \& 6.7 \text{ m}^3 \text{ (L1 H1/H2)}$ 

Transporter 6.9 &  $7.9 \text{ m}^3$  (L2 H1/H2)

Crafter 9.9 m<sup>3</sup> (L3 H3)