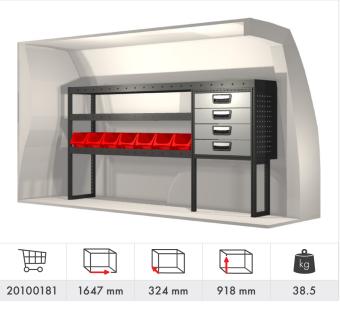

### Caddy Maxi

Transporter  $5.8 \& 6.7 \text{ m}^3 \text{ (L1 H1/H2)}$ 

Transporter 6.9 &  $7.9 \text{ m}^3$  (L2 H1/H2)

Crafter 9.9 m<sup>3</sup> (L3 H3)