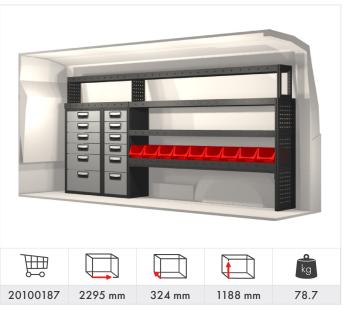

### Caddy Maxi

Transporter  $5.8 \& 6.7 \text{ m}^3 \text{ (L1 H1/H2)}$ 

Transporter 6.9 &  $7.9 \text{ m}^3$  (L2 H1/H2)

Crafter 9.9 m<sup>3</sup> (L3 H3)