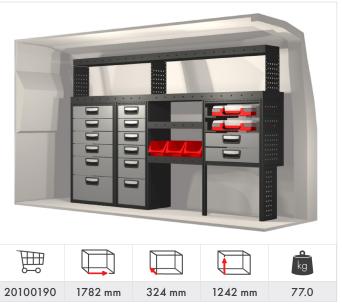

### Caddy Maxi

Transporter  $5.8 \& 6.7 \text{ m}^3 \text{ (L1 H1/H2)}$ 

Transporter 6.9 &  $7.9 \text{ m}^3$  (L2 H1/H2)

Crafter 9.9 m<sup>3</sup> (L3 H3)