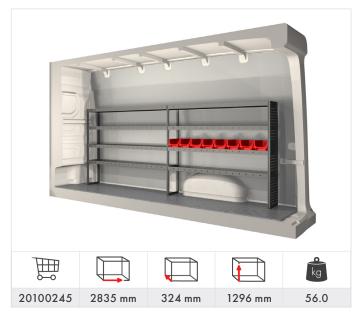

### Caddy Maxi

Transporter  $5.8 \& 6.7 \text{ m}^3 \text{ (L1 H1/H2)}$ 

Transporter 6.9 &  $7.9 \text{ m}^3$  (L2 H1/H2)

Crafter 9.9 m<sup>3</sup> (L3 H3)