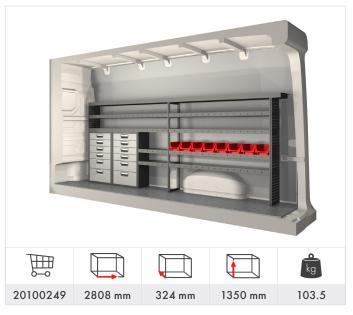

### Caddy Maxi

Transporter  $5.8 \& 6.7 \text{ m}^3 \text{ (L1 H1/H2)}$ 

Transporter 6.9 &  $7.9 \text{ m}^3$  (L2 H1/H2)

Crafter 9.9 m<sup>3</sup> (L3 H3)