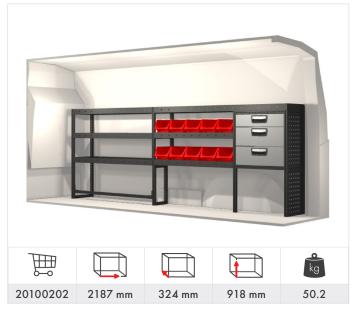

, manufacturing and delivery through to sales and customer service. We have also achieved ISO 14001 accreditation to further our commitment to improving the environment.

We are currently converting in the region of 3000 vehicles a year at our production facility.

We are affiliated to a number of organisations such as the SMMT. We are also a partner in the FTA's Van Excellence scheme and we are an approved converter under the VCA's N1 Enhancement scheme.

For further information, quotations or to discuss your racking requirements please contact us:



Sales Department - 01628 528034 (Option 1) sales@tevo.eu.com



## Caddy















### Caddy Maxi















Transporter  $5.8 \& 6.7 \text{ m}^3 \text{ (L1 H1/H2)}$ 













Transporter 6.9 &  $7.9 \text{ m}^3$  (L2 H1/H2)













Crafter 9.9 m<sup>3</sup> (L3 H3)

















#### Tevo Limited

Maddison House
Thomas Road, Wooburn Industrial Estate
Wooburn Green, Buckinghamshire. HP10 OPE

01628 528034 (Option 1) sales@tevo.eu.com www.tevo.eu.com