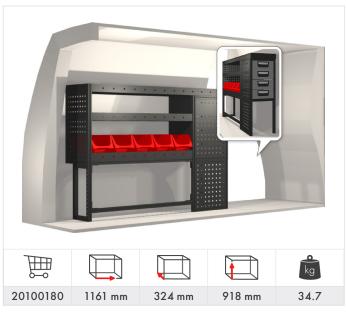

### Caddy Maxi

Transporter  $5.8 \& 6.7 \text{ m}^3 \text{ (L1 H1/H2)}$ 

Transporter 6.9 &  $7.9 \text{ m}^3$  (L2 H1/H2)

Crafter 9.9 m<sup>3</sup> (L3 H3)