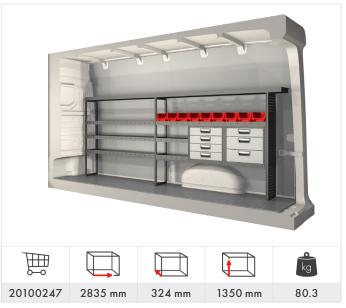

### Caddy Maxi

Transporter  $5.8 \& 6.7 \text{ m}^3 \text{ (L1 H1/H2)}$ 

Transporter 6.9 &  $7.9 \text{ m}^3$  (L2 H1/H2)

Crafter 9.9 m<sup>3</sup> (L3 H3)