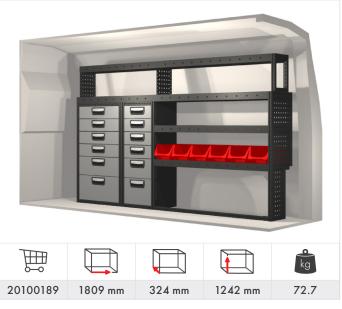

### Caddy Maxi

Transporter  $5.8 \& 6.7 \text{ m}^3 \text{ (L1 H1/H2)}$ 

Transporter 6.9 &  $7.9 \text{ m}^3$  (L2 H1/H2)

Crafter 9.9 m<sup>3</sup> (L3 H3)