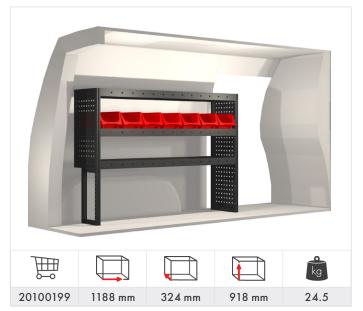

### Caddy Maxi

Transporter  $5.8 \& 6.7 \text{ m}^3 \text{ (L1 H1/H2)}$ 

Transporter 6.9 &  $7.9 \text{ m}^3$  (L2 H1/H2)

Crafter 9.9 m<sup>3</sup> (L3 H3)