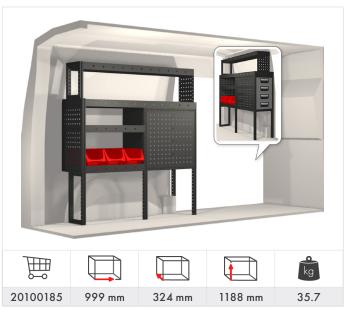

uard quality at every stage of the process, from development, manufacturing and delivery through to sales and customer service. We have also achieved ISO 14001 accreditation to further our commitment to improving the environment.

We are currently converting in the region of 3000 vehicles a year at our production facility.

We are affiliated to a number of organisations such as the SMMT. We are also a partner in the FTA's Van Excellence scheme and we are an approved converter under the VCA's N1 Enhancement scheme.

For further information, quotations or to discuss your racking requirements please contact us:



Sales Department - 01628 528034 (Option 1) sales@tevo.eu.com



## Caddy















### Caddy Maxi















Transporter  $5.8 \& 6.7 \text{ m}^3 \text{ (L1 H1/H2)}$ 













Transporter 6.9 &  $7.9 \text{ m}^3$  (L2 H1/H2)













Crafter 9.9 m<sup>3</sup> (L3 H3)

















#### Tevo Limited

Maddison House
Thomas Road, Wooburn Industrial Estate
Wooburn Green, Buckinghamshire. HP10 OPE

01628 528034 (Option 1) sales@tevo.eu.com www.tevo.eu.com