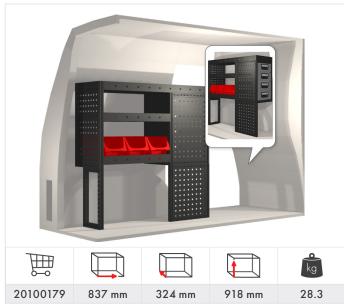

national mobile installation teams

Third party installation

Through ISO 9001 certification we safeguard quality at every stage of the process, from development, manufacturing and delivery through to sales and customer service. We have also achieved ISO 14001 accreditation to further our commitment to improving the environment.

We are currently converting in the region of 3000 vehicles a year at our production facility.

We are affiliated to a number of organisations such as the SMMT. We are also a partner in the FTA's Van Excellence scheme and we are an approved converter under the VCA's N1 Enhancement scheme.

For further information, quotations or to discuss your racking requirements please contact us:



Sales Department - 01628 528034 (Option 1) sales@tevo.eu.com



## Caddy















### Caddy Maxi















Transporter  $5.8 \& 6.7 \text{ m}^3 \text{ (L1 H1/H2)}$ 













Transporter 6.9 &  $7.9 \text{ m}^3$  (L2 H1/H2)













Crafter 9.9 m<sup>3</sup> (L3 H3)

















#### Tevo Limited

Maddison House
Thomas Road, Wooburn Industrial Estate
Wooburn Green, Buckinghamshire. HP10 OPE

01628 528034 (Option 1) sales@tevo.eu.com www.tevo.eu.com