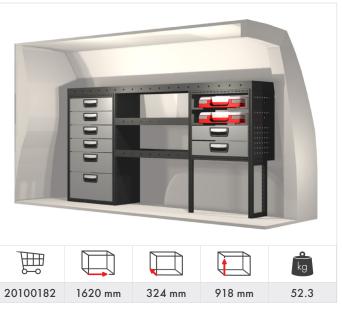

### Caddy Maxi

Transporter  $5.8 \& 6.7 \text{ m}^3 \text{ (L1 H1/H2)}$ 

Transporter 6.9 &  $7.9 \text{ m}^3$  (L2 H1/H2)

Crafter 9.9 m<sup>3</sup> (L3 H3)