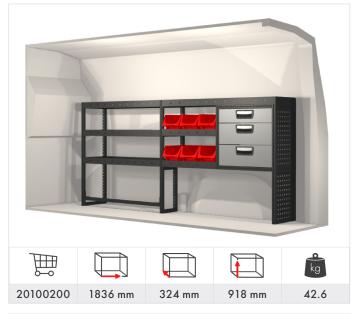

### Caddy Maxi

Transporter  $5.8 \& 6.7 \text{ m}^3 \text{ (L1 H1/H2)}$ 

Transporter 6.9 &  $7.9 \text{ m}^3$  (L2 H1/H2)

Crafter 9.9 m<sup>3</sup> (L3 H3)