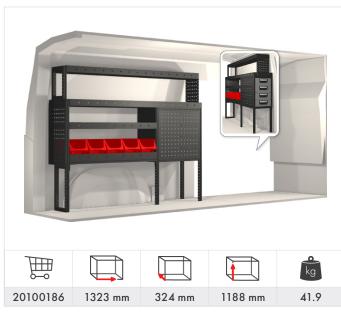

### Caddy Maxi

Transporter  $5.8 \& 6.7 \text{ m}^3 \text{ (L1 H1/H2)}$ 

Transporter 6.9 &  $7.9 \text{ m}^3$  (L2 H1/H2)

Crafter 9.9 m<sup>3</sup> (L3 H3)