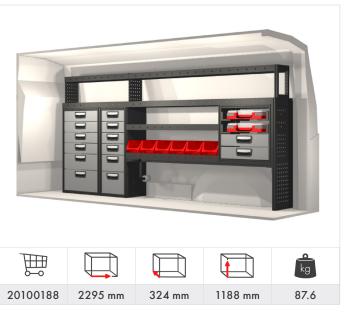

### Caddy Maxi

Transporter  $5.8 \& 6.7 \text{ m}^3 \text{ (L1 H1/H2)}$ 

Transporter 6.9 &  $7.9 \text{ m}^3$  (L2 H1/H2)

Crafter 9.9 m<sup>3</sup> (L3 H3)