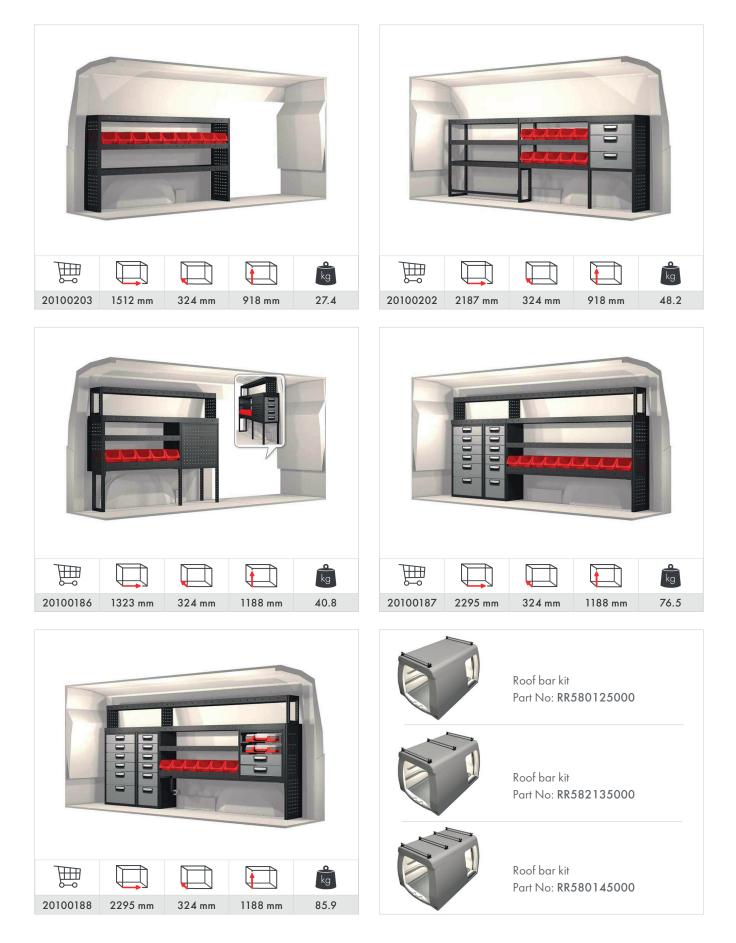

#### Volkswagen Transporter 5.8 m<sup>3</sup> (L1 H1) 2015-

#### Volkswagen Transporter 6.9 m<sup>3</sup> (L2 H1) 2015-