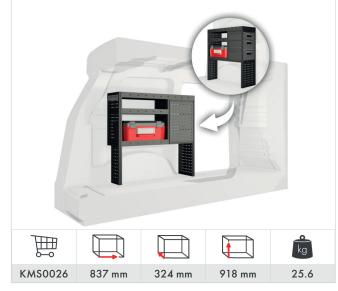

We are affiliated to a number of organisations such as the SMMT. We are also a partner in the FTA's Van Excellence scheme and we are an approved converter under the VCA's N1 Enhancement scheme.

For further information, quotations or to discuss your racking requirements please contact us:



Sales Department - 01628 528034 (Option 2)

sales@modul-system.co.uk

## **Volkswagen** Caddy Cargo 2020-

















## **Volkswagen** Caddy Cargo Maxi 2021-















#### Volkswagen Transporter 5.8 m<sup>3</sup> (L1 H1) 2015-





#### Volkswagen Transporter 6.9 m<sup>3</sup> (L2 H1) 2015-



#### **Volkswagen** Crafter 10.7 - 11.3 m<sup>3</sup> (L3 H3) 2016-







BERS

## **Volkswagen** ID. Buzz Cargo

.....

......

#### Volkswagen ID. Buzz Cargo 3.9 m<sup>3</sup> (L1 H1) 2022-

















#### Modul-System Limited

Maddison House Thomas Road, Wooburn Industrial Park Wooburn Green, Buckinghamshire. HP10 OPE

> 01628 528034 (Option 2) sales@modul-system.co.uk

#### MODUL-SYSTEM

www.modul-system.co.uk