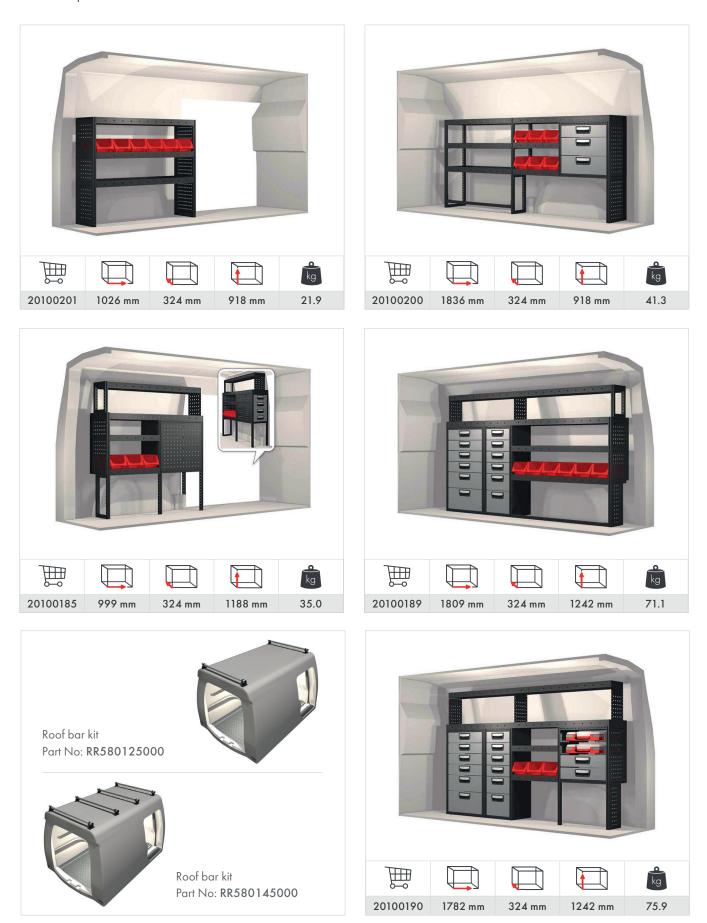

#### Volkswagen Transporter 5.8 m<sup>3</sup> (L1 H1) 2015-

#### Volkswagen Transporter 6.9 m<sup>3</sup> (L2 H1) 2015-