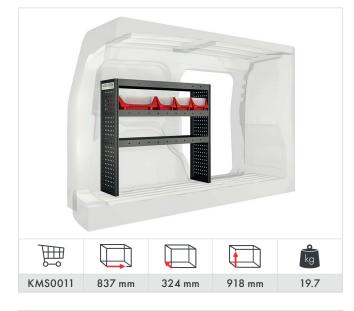

ird party installation partners

Through ISO 9001 certification we safeguard quality at every stage of the process, from development, manufacturing and delivery through to sales and customer service. We have also achieved ISO 14001 accreditation to further our commitment to improving the environment.

We are currently converting in the region of 3000 vehicles a year at our production facility.

We are affiliated to a number of organisations such as the SMMT. We are also a partner in the FTA's Van Excellence scheme and we are an approved converter under the VCA's N1 Enhancement scheme.

For further information, quotations or to discuss your racking requirements please contact us:



Sales Department - 01628 528034 (Option 2)

sales@modul-system.co.uk

## **Volkswagen** Caddy Cargo 2020-

















## **Volkswagen** Caddy Cargo Maxi 2021-















#### Volkswagen Transporter 5.8 m<sup>3</sup> (L1 H1) 2015-





#### Volkswagen Transporter 6.9 m<sup>3</sup> (L2 H1) 2015-



#### **Volkswagen** Crafter 10.7 - 11.3 m<sup>3</sup> (L3 H3) 2016-







BERS

## **Volkswagen** ID. Buzz Cargo

.....

......

#### Volkswagen ID. Buzz Cargo 3.9 m<sup>3</sup> (L1 H1) 2022-

















#### Modul-System Limited

Maddison House Thomas Road, Wooburn Industrial Park Wooburn Green, Buckinghamshire. HP10 OPE

> 01628 528034 (Option 2) sales@modul-system.co.uk

#### MODUL-SYSTEM

www.modul-system.co.uk