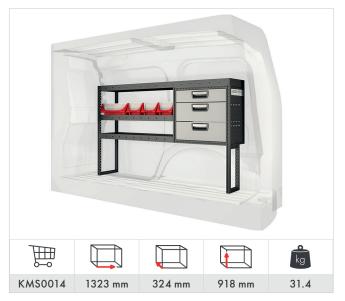

y installation partners

Through ISO 9001 certification we safeguard quality at every stage of the process, from development, manufacturing and delivery through to sales and customer service. We have also achieved ISO 14001 accreditation to further our commitment to improving the environment.

We are currently converting in the region of 3000 vehicles a year at our production facility.

We are affiliated to a number of organisations such as the SMMT. We are also a partner in the FTA's Van Excellence scheme and we are an approved converter under the VCA's N1 Enhancement scheme.

For further information, quotations or to discuss your racking requirements please contact us:



Sales Department - 01628 528034 (Option 2)

sales@modul-system.co.uk

## **Volkswagen** Caddy Cargo 2020-

















## **Volkswagen** Caddy Cargo Maxi 2021-















#### Volkswagen Transporter 5.8 m<sup>3</sup> (L1 H1) 2015-





#### Volkswagen Transporter 6.9 m<sup>3</sup> (L2 H1) 2015-



#### **Volkswagen** Crafter 10.7 - 11.3 m<sup>3</sup> (L3 H3) 2016-







BERS

## **Volkswagen** ID. Buzz Cargo

.....

......

#### Volkswagen ID. Buzz Cargo 3.9 m<sup>3</sup> (L1 H1) 2022-

















#### Modul-System Limited

Maddison House Thomas Road, Wooburn Industrial Park Wooburn Green, Buckinghamshire. HP10 OPE

> 01628 528034 (Option 2) sales@modul-system.co.uk

#### MODUL-SYSTEM

www.modul-system.co.uk