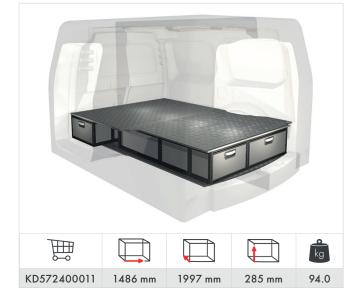

## **Volkswagen** ID. Buzz Cargo

.....

......

#### Volkswagen ID. Buzz Cargo 3.9 m<sup>3</sup> (L1 H1) 2022-