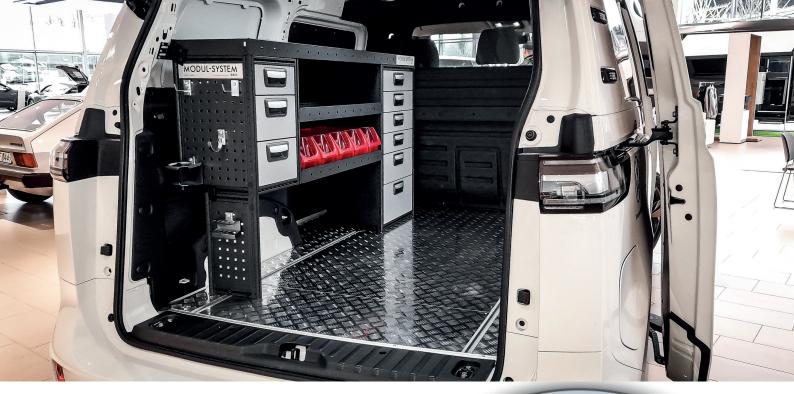

## **Volkswagen** ID. Buzz Cargo

.....

......

#### Volkswagen ID. Buzz Cargo 3.9 m<sup>3</sup> (L1 H1) 2022-