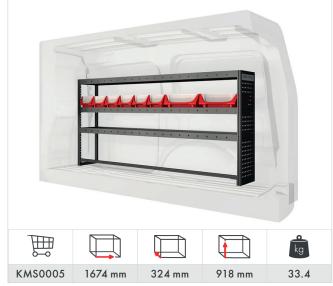

#### Volkswagen Transporter 5.8 m<sup>3</sup> (L1 H1) 2015-

#### Volkswagen Transporter 6.9 m<sup>3</sup> (L2 H1) 2015-