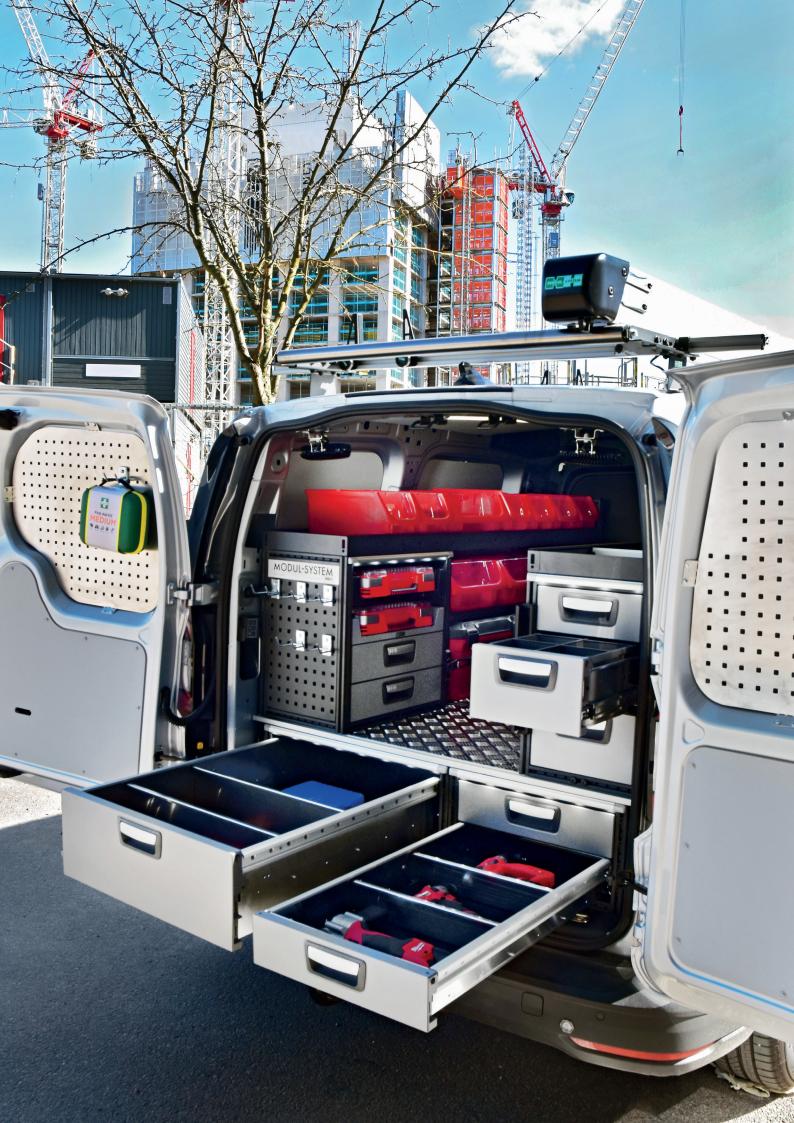

#### Introduction to Modul-System Limited

Modul-System Limited is a market leader for modular racking systems. The built-in versatility of a modular system means that you can configure a racking solution to meet your own individual requirement, whilst keeping costs down.

For nearly 40 years, we have worked closely with major manufacturers of light commercial vehicles and customers alike. This has helped us find the best solution to suit both the vehicle and the trade. In addition, it has enabled us to continually create new, innovative products. We are committed to developing products of the highest quality and were the first in the industry to introduce racking systems in ultra-high strength steel. This high tech material provides maximum strength and safety with minimum weight, which in turn means lower carbon emissions and fuel costs.