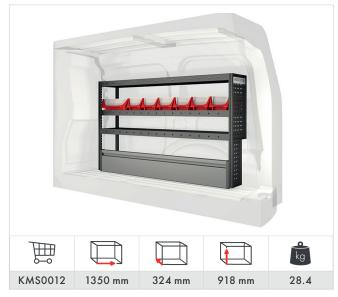

d party installation partners

Through ISO 9001 certification we safeguard quality at every stage of the process, from development, manufacturing and delivery through to sales and customer service. We have also achieved ISO 14001 accreditation to further our commitment to improving the environment.

We are currently converting in the region of 3000 vehicles a year at our production facility.

We are affiliated to a number of organisations such as the SMMT. We are also a partner in the FTA's Van Excellence scheme and we are an approved converter under the VCA's N1 Enhancement scheme.

For further information, quotations or to discuss your racking requirements please contact us:



Sales Department - 01628 528034 (Option 2)

sales@modul-system.co.uk

## **Volkswagen** Caddy Cargo 2020-

















## **Volkswagen** Caddy Cargo Maxi 2021-















#### Volkswagen Transporter 5.8 m<sup>3</sup> (L1 H1) 2015-





#### Volkswagen Transporter 6.9 m<sup>3</sup> (L2 H1) 2015-



#### **Volkswagen** Crafter 10.7 - 11.3 m<sup>3</sup> (L3 H3) 2016-







BERS

## **Volkswagen** ID. Buzz Cargo

.....

......

#### Volkswagen ID. Buzz Cargo 3.9 m<sup>3</sup> (L1 H1) 2022-

















#### Modul-System Limited

Maddison House Thomas Road, Wooburn Industrial Park Wooburn Green, Buckinghamshire. HP10 OPE

> 01628 528034 (Option 2) sales@modul-system.co.uk

#### MODUL-SYSTEM

www.modul-system.co.uk