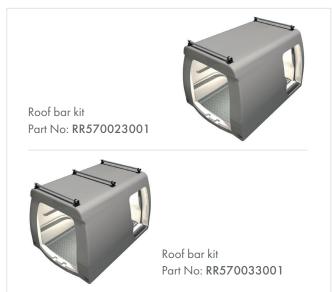

## **Volkswagen** ID. Buzz Cargo

.....

......

#### Volkswagen ID. Buzz Cargo 3.9 m<sup>3</sup> (L1 H1) 2022-