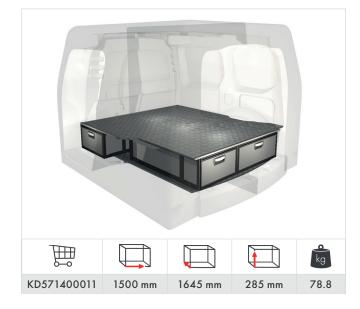

rty installation partners

Through ISO 9001 certification we safeguard quality at every stage of the process, from development, manufacturing and delivery through to sales and customer service. We have also achieved ISO 14001 accreditation to further our commitment to improving the environment.

We are currently converting in the region of 3000 vehicles a year at our production facility.

We are affiliated to a number of organisations such as the SMMT. We are also a partner in the FTA's Van Excellence scheme and we are an approved converter under the VCA's N1 Enhancement scheme.

For further information, quotations or to discuss your racking requirements please contact us:



Sales Department - 01628 528034 (Option 2)

sales@modul-system.co.uk

## **Volkswagen** Caddy Cargo 2020-

















## **Volkswagen** Caddy Cargo Maxi 2021-















#### Volkswagen Transporter 5.8 m<sup>3</sup> (L1 H1) 2015-





#### Volkswagen Transporter 6.9 m<sup>3</sup> (L2 H1) 2015-



#### **Volkswagen** Crafter 10.7 - 11.3 m<sup>3</sup> (L3 H3) 2016-







BERS

## **Volkswagen** ID. Buzz Cargo

.....

......

#### Volkswagen ID. Buzz Cargo 3.9 m<sup>3</sup> (L1 H1) 2022-

















#### Modul-System Limited

Maddison House Thomas Road, Wooburn Industrial Park Wooburn Green, Buckinghamshire. HP10 OPE

> 01628 528034 (Option 2) sales@modul-system.co.uk

#### MODUL-SYSTEM

www.modul-system.co.uk