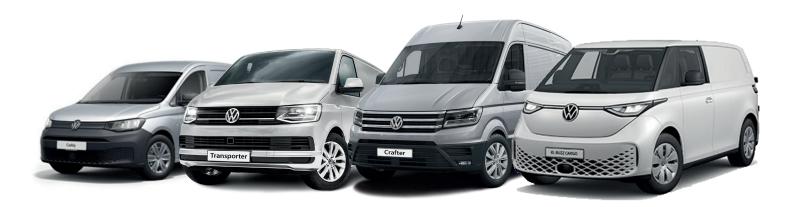

## **Volkswagen** Caddy Cargo 2020-

## **Volkswagen** Caddy Cargo Maxi 2021-

#### Volkswagen Transporter 5.8 m<sup>3</sup> (L1 H1) 2015-

#### Volkswagen Transporter 6.9 m<sup>3</sup> (L2 H1) 2015-

#### **Volkswagen** Crafter 10.7 - 11.3 m<sup>3</sup> (L3 H3) 2016-

BERS

## **Volkswagen** ID. Buzz Cargo

.....

......

#### Volkswagen ID. Buzz Cargo 3.9 m<sup>3</sup> (L1 H1) 2022-