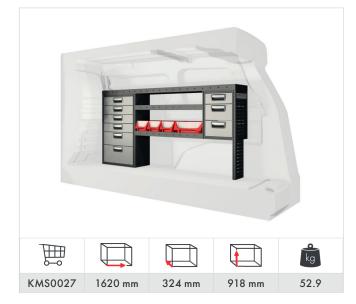

We are affiliated to a number of organisations such as the SMMT. We are also a partner in the FTA's Van Excellence scheme and we are an approved converter under the VCA's N1 Enhancement scheme.

For further information, quotations or to discuss your racking requirements please contact us:



Sales Department - 01628 528034 (Option 2)

sales@modul-system.co.uk

## **Volkswagen** Caddy Cargo 2020-

















## **Volkswagen** Caddy Cargo Maxi 2021-















#### Volkswagen Transporter 5.8 m<sup>3</sup> (L1 H1) 2015-





#### Volkswagen Transporter 6.9 m<sup>3</sup> (L2 H1) 2015-



#### **Volkswagen** Crafter 10.7 - 11.3 m<sup>3</sup> (L3 H3) 2016-







BERS

## **Volkswagen** ID. Buzz Cargo

.....

......

#### Volkswagen ID. Buzz Cargo 3.9 m<sup>3</sup> (L1 H1) 2022-

















#### Modul-System Limited

Maddison House Thomas Road, Wooburn Industrial Park Wooburn Green, Buckinghamshire. HP10 OPE

> 01628 528034 (Option 2) sales@modul-system.co.uk

#### MODUL-SYSTEM

www.modul-system.co.uk