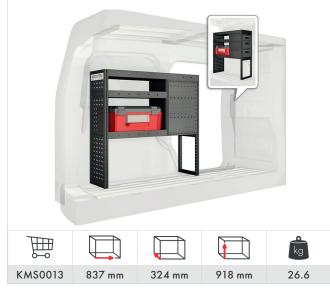

party installation partners

Through ISO 9001 certification we safeguard quality at every stage of the process, from development, manufacturing and delivery through to sales and customer service. We have also achieved ISO 14001 accreditation to further our commitment to improving the environment.

We are currently converting in the region of 3000 vehicles a year at our production facility.

We are affiliated to a number of organisations such as the SMMT. We are also a partner in the FTA's Van Excellence scheme and we are an approved converter under the VCA's N1 Enhancement scheme.

For further information, quotations or to discuss your racking requirements please contact us:



Sales Department - 01628 528034 (Option 2)

sales@modul-system.co.uk

## **Volkswagen** Caddy Cargo 2020-

















## **Volkswagen** Caddy Cargo Maxi 2021-















#### Volkswagen Transporter 5.8 m<sup>3</sup> (L1 H1) 2015-





#### Volkswagen Transporter 6.9 m<sup>3</sup> (L2 H1) 2015-



#### **Volkswagen** Crafter 10.7 - 11.3 m<sup>3</sup> (L3 H3) 2016-







BERS

## **Volkswagen** ID. Buzz Cargo

.....

......

#### Volkswagen ID. Buzz Cargo 3.9 m<sup>3</sup> (L1 H1) 2022-

















#### Modul-System Limited

Maddison House Thomas Road, Wooburn Industrial Park Wooburn Green, Buckinghamshire. HP10 OPE

> 01628 528034 (Option 2) sales@modul-system.co.uk

#### MODUL-SYSTEM

www.modul-system.co.uk