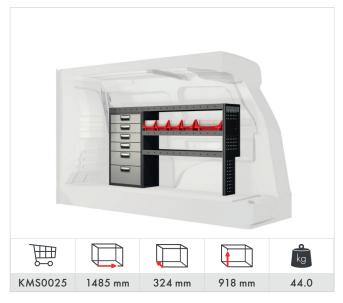

re affiliated to a number of organisations such as the SMMT. We are also a partner in the FTA's Van Excellence scheme and we are an approved converter under the VCA's N1 Enhancement scheme.

For further information, quotations or to discuss your racking requirements please contact us:



Sales Department - 01628 528034 (Option 2)

sales@modul-system.co.uk

## **Volkswagen** Caddy Cargo 2020-

















## **Volkswagen** Caddy Cargo Maxi 2021-















#### Volkswagen Transporter 5.8 m<sup>3</sup> (L1 H1) 2015-





#### Volkswagen Transporter 6.9 m<sup>3</sup> (L2 H1) 2015-



#### **Volkswagen** Crafter 10.7 - 11.3 m<sup>3</sup> (L3 H3) 2016-







BERS

## **Volkswagen** ID. Buzz Cargo

.....

......

#### Volkswagen ID. Buzz Cargo 3.9 m<sup>3</sup> (L1 H1) 2022-

















#### Modul-System Limited

Maddison House Thomas Road, Wooburn Industrial Park Wooburn Green, Buckinghamshire. HP10 OPE

> 01628 528034 (Option 2) sales@modul-system.co.uk

#### MODUL-SYSTEM

www.modul-system.co.uk