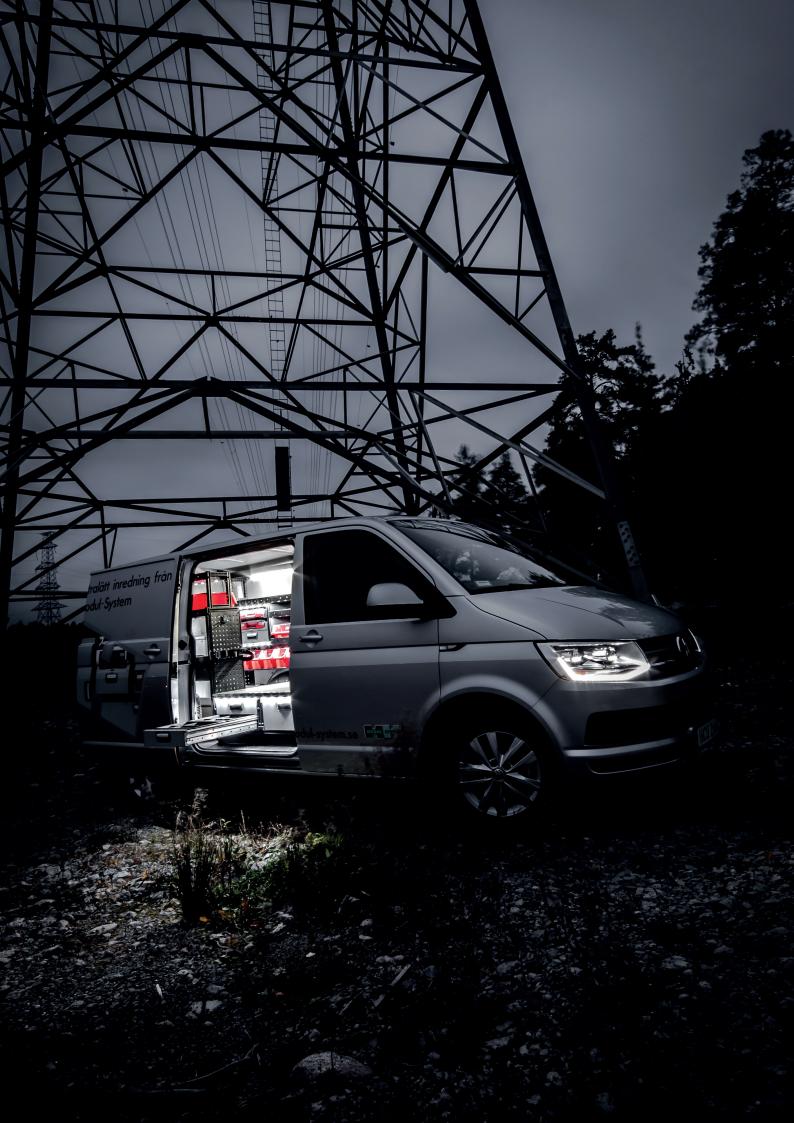

#### Volkswagen Transporter 5.8 m<sup>3</sup> (L1 H1) 2015-

#### Volkswagen Transporter 6.9 m<sup>3</sup> (L2 H1) 2015-