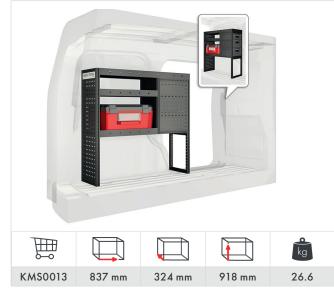

#### Volkswagen Transporter 5.8 m<sup>3</sup> (L1 H1) 2015-

#### Volkswagen Transporter 6.9 m<sup>3</sup> (L2 H1) 2015-