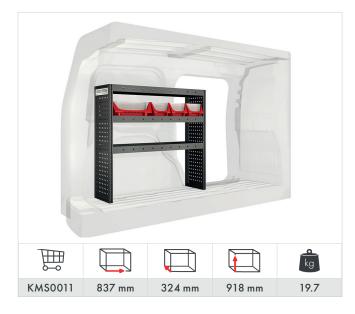

#### Volkswagen Transporter 5.8 m<sup>3</sup> (L1 H1) 2015-

#### Volkswagen Transporter 6.9 m<sup>3</sup> (L2 H1) 2015-