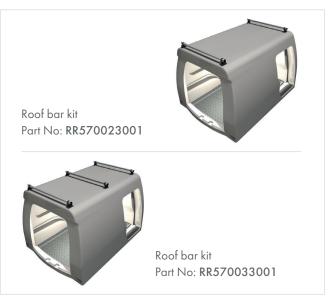

installation partners

Through ISO 9001 certification we safeguard quality at every stage of the process, from development, manufacturing and delivery through to sales and customer service. We have also achieved ISO 14001 accreditation to further our commitment to improving the environment.

We are currently converting in the region of 3000 vehicles a year at our production facility.

We are affiliated to a number of organisations such as the SMMT. We are also a partner in the FTA's Van Excellence scheme and we are an approved converter under the VCA's N1 Enhancement scheme.

For further information, quotations or to discuss your racking requirements please contact us:



Sales Department - 01628 528034 (Option 2)

sales@modul-system.co.uk

## **Volkswagen** Caddy Cargo 2020-

















## **Volkswagen** Caddy Cargo Maxi 2021-















#### Volkswagen Transporter 5.8 m<sup>3</sup> (L1 H1) 2015-





#### Volkswagen Transporter 6.9 m<sup>3</sup> (L2 H1) 2015-



#### **Volkswagen** Crafter 10.7 - 11.3 m<sup>3</sup> (L3 H3) 2016-







BERS

## **Volkswagen** ID. Buzz Cargo

.....

......

#### Volkswagen ID. Buzz Cargo 3.9 m<sup>3</sup> (L1 H1) 2022-

















#### Modul-System Limited

Maddison House Thomas Road, Wooburn Industrial Park Wooburn Green, Buckinghamshire. HP10 OPE

> 01628 528034 (Option 2) sales@modul-system.co.uk

#### MODUL-SYSTEM

www.modul-system.co.uk