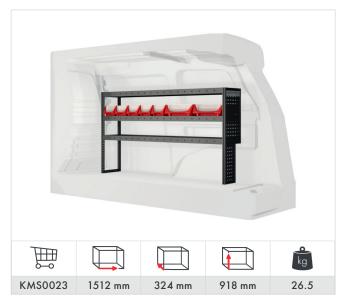

are affiliated to a number of organisations such as the SMMT. We are also a partner in the FTA's Van Excellence scheme and we are an approved converter under the VCA's N1 Enhancement scheme.

For further information, quotations or to discuss your racking requirements please contact us:



Sales Department - 01628 528034 (Option 2)

sales@modul-system.co.uk

## **Volkswagen** Caddy Cargo 2020-

















## **Volkswagen** Caddy Cargo Maxi 2021-















#### Volkswagen Transporter 5.8 m<sup>3</sup> (L1 H1) 2015-





#### Volkswagen Transporter 6.9 m<sup>3</sup> (L2 H1) 2015-



#### **Volkswagen** Crafter 10.7 - 11.3 m<sup>3</sup> (L3 H3) 2016-







BERS

## **Volkswagen** ID. Buzz Cargo

.....

......

#### Volkswagen ID. Buzz Cargo 3.9 m<sup>3</sup> (L1 H1) 2022-

















#### Modul-System Limited

Maddison House Thomas Road, Wooburn Industrial Park Wooburn Green, Buckinghamshire. HP10 OPE

> 01628 528034 (Option 2) sales@modul-system.co.uk

#### MODUL-SYSTEM

www.modul-system.co.uk