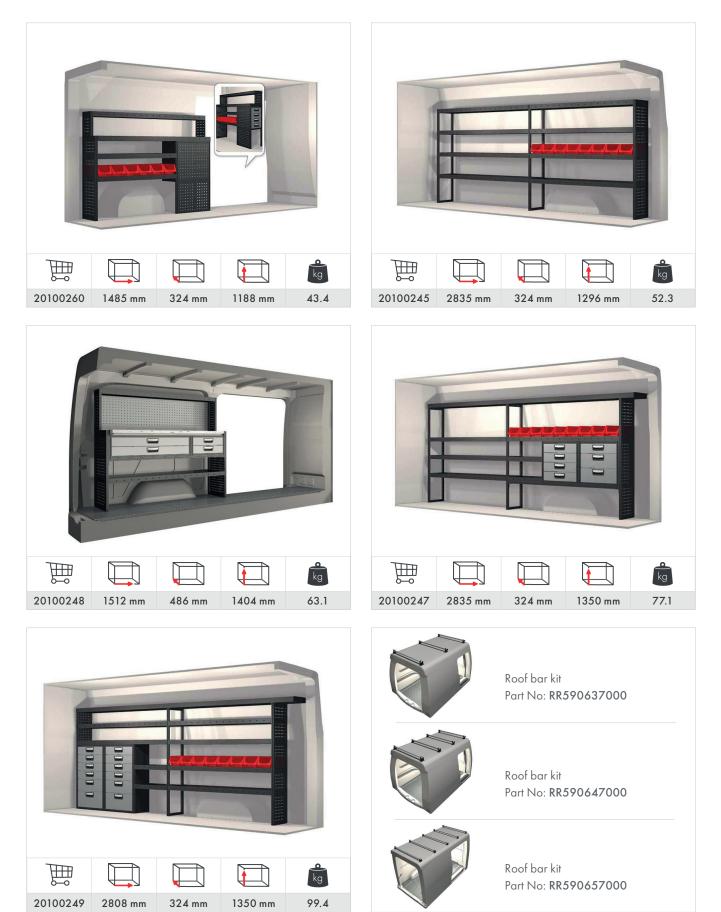

nt to improving the environment.

We are currently converting in the region of 3000 vehicles a year at our production facility.

We are affiliated to a number of organisations such as the SMMT. We are also a partner in the FTA's Van Excellence scheme and we are an approved converter under the VCA's N1 Enhancement scheme.

For further information, quotations or to discuss your racking requirements please contact us:



Sales Department - 01628 528034 (Option 2)

sales@modul-system.co.uk

## **Volkswagen** Caddy Cargo 2020-

















## **Volkswagen** Caddy Cargo Maxi 2021-















#### Volkswagen Transporter 5.8 m<sup>3</sup> (L1 H1) 2015-





#### Volkswagen Transporter 6.9 m<sup>3</sup> (L2 H1) 2015-



#### **Volkswagen** Crafter 10.7 - 11.3 m<sup>3</sup> (L3 H3) 2016-







BERS

## **Volkswagen** ID. Buzz Cargo

.....

......

#### Volkswagen ID. Buzz Cargo 3.9 m<sup>3</sup> (L1 H1) 2022-

















#### Modul-System Limited

Maddison House Thomas Road, Wooburn Industrial Park Wooburn Green, Buckinghamshire. HP10 OPE

> 01628 528034 (Option 2) sales@modul-system.co.uk

#### MODUL-SYSTEM

www.modul-system.co.uk