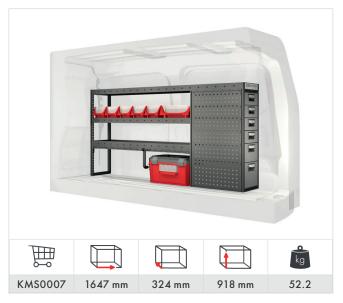

we safeguard quality at every stage of the process, from development, manufacturing and delivery through to sales and customer service. We have also achieved ISO 14001 accreditation to further our commitment to improving the environment.

We are currently converting in the region of 3000 vehicles a year at our production facility.

We are affiliated to a number of organisations such as the SMMT. We are also a partner in the FTA's Van Excellence scheme and we are an approved converter under the VCA's N1 Enhancement scheme.

For further information, quotations or to discuss your racking requirements please contact us:



Sales Department - 01628 528034 (Option 2)

sales@modul-system.co.uk

## **Volkswagen** Caddy Cargo 2020-

















## **Volkswagen** Caddy Cargo Maxi 2021-















#### Volkswagen Transporter 5.8 m<sup>3</sup> (L1 H1) 2015-





#### Volkswagen Transporter 6.9 m<sup>3</sup> (L2 H1) 2015-



#### **Volkswagen** Crafter 10.7 - 11.3 m<sup>3</sup> (L3 H3) 2016-







BERS

## **Volkswagen** ID. Buzz Cargo

.....

......

#### Volkswagen ID. Buzz Cargo 3.9 m<sup>3</sup> (L1 H1) 2022-

















#### Modul-System Limited

Maddison House Thomas Road, Wooburn Industrial Park Wooburn Green, Buckinghamshire. HP10 OPE

> 01628 528034 (Option 2) sales@modul-system.co.uk

#### MODUL-SYSTEM

www.modul-system.co.uk