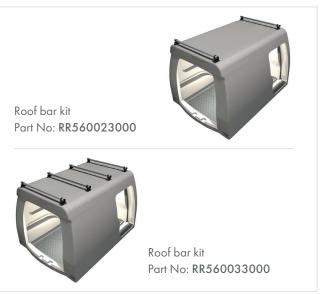

affiliated to a number of organisations such as the SMMT. We are also a partner in the FTA's Van Excellence scheme and we are an approved converter under the VCA's N1 Enhancement scheme.

For further information, quotations or to discuss your racking requirements please contact us:



Sales Department - 01628 528034 (Option 2)

sales@modul-system.co.uk

## **Volkswagen** Caddy Cargo 2020-

















## **Volkswagen** Caddy Cargo Maxi 2021-















#### Volkswagen Transporter 5.8 m<sup>3</sup> (L1 H1) 2015-





#### Volkswagen Transporter 6.9 m<sup>3</sup> (L2 H1) 2015-



#### **Volkswagen** Crafter 10.7 - 11.3 m<sup>3</sup> (L3 H3) 2016-







BERS

## **Volkswagen** ID. Buzz Cargo

.....

......

#### Volkswagen ID. Buzz Cargo 3.9 m<sup>3</sup> (L1 H1) 2022-

















#### Modul-System Limited

Maddison House Thomas Road, Wooburn Industrial Park Wooburn Green, Buckinghamshire. HP10 OPE

> 01628 528034 (Option 2) sales@modul-system.co.uk

#### MODUL-SYSTEM

www.modul-system.co.uk